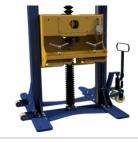

## **DSS2 & DSS3 Lifting Tray 2.0**

Upgrade your DSS2 lift with our new adapter to lift smaller vehicles up to 750 kg with ease. The compact design allows for safe and efficient lifting of non-forklift vehicles, making your DSS2 even more versatile