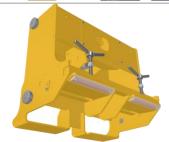

## **DSS2 & DSS3 Lifting Tray 2.0**

Upgrade your DSS2 lift with our new adapter to lift smaller vehicles up to 750 kg with ease. The compact design allows for safe and efficient lifting of non-forklift vehicles, making your DSS2 even more versatile