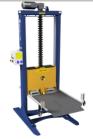

## DSS2 & DSS3 Mover 2.0

The DSS2 Mover features a practical pump handle that makes it easy to move the DSS2. This option allows the user to effortlessly move the lift manually