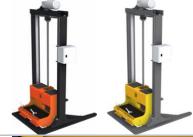

## **Custom RAL Colours**

You can choose a combination of any two RAL colours to make the lift a part of your team