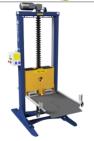

## **DSS2 & DSS3 Lifting Tray 2.0**

Upgrade your DSS2 lift with our new adapter to lift smaller vehicles up to 1000kg with ease. The compact design allows for safe and efficient lifting of non-forklift vehicles, making your DSS2 even more versatile