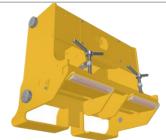

## Fork adapters with magnets

The adapters allow access to the "dog bone" on the lower side of the forks. They are easily attached with strong magnets