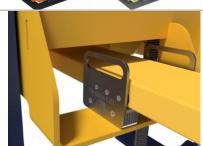

## Fork adapters with magnets

The adapters allow access to the "dog bone" on the lower side of the forks. They are easily attached with strong magnets